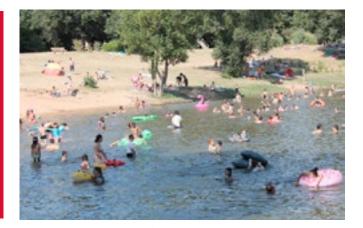

#### Nearby, many activities are possible:

Medieval castle of Oudon, tour of monumental sculptures and poetry, supervised and free swimming at the Chêne lake, guided cruise on the Loire, canoe trip on the Hâvre river, bike or hiking trails, multi-sports grounds, permanent horse riding orientation course...