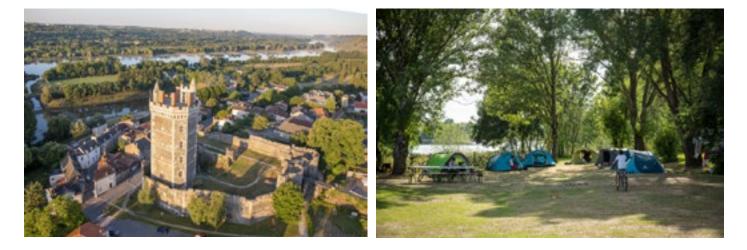

# MUNICIPAL CAMPSITE FROM THE TOWER TO OUDON \*\*

The Tour campsite is located on the banks of the Loire, between Nantes and Angers, on the Loire à Vélo route and 200 meters from the shops. There you will find shaded pitches as well as an area entirely dedicated to welcoming groups.

#### The campsite offers many services:

Free Wi-Fi, marquee with tables and chairs (around 50 people), children's play area, pétanque court, table tennis, picnic tables, washing machine and dryer.

#### Nearby, many activities are possible:

Medieval castle of Oudon, tour of monumental sculptures and poetry, supervised and free swimming at the Chêne lake, guided cruise on the Loire, canoe trip on the Hâvre river, bike or hiking trails, multi-sports grounds, permanent horse riding orientation course...